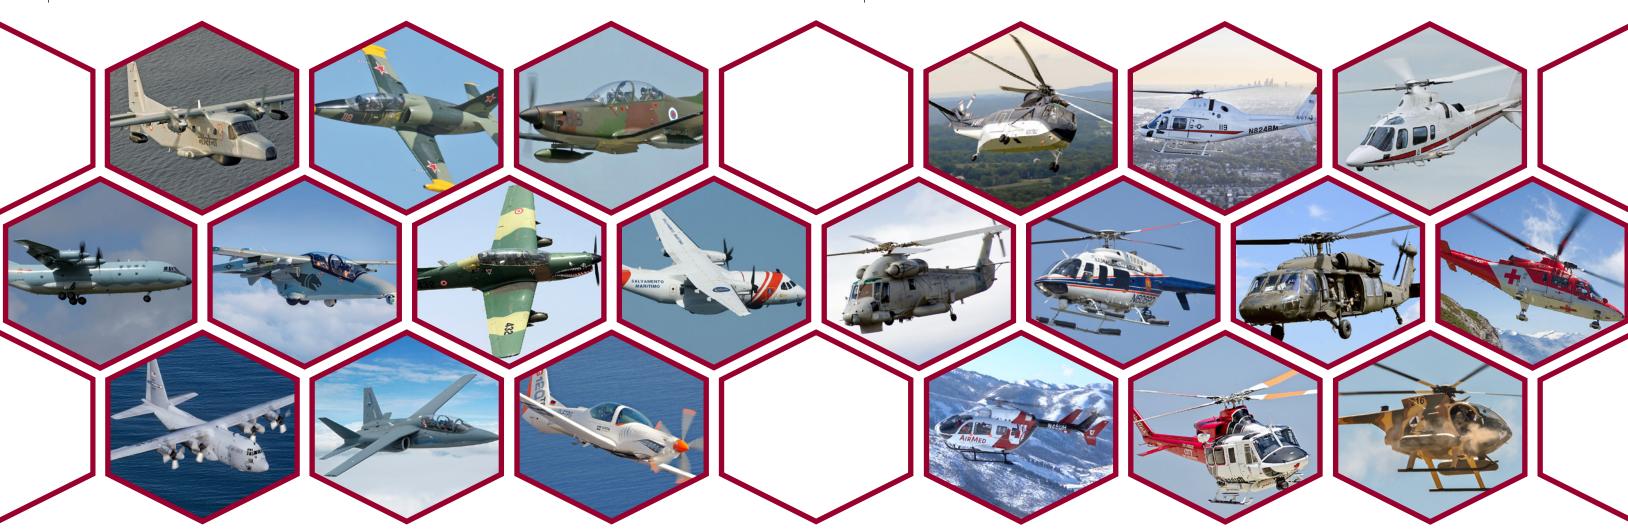

# **FIXED-WING AIRCRAFT APPLICATIONS**

The Genesys Avionics Suite provides comprehensive flight deck upgrade options for popular fixed-wing aircraft makes and models including civil, government, and military aircraft.

# **ROTARY-WING AIRCRAFT APPLICATIONS**

The Genesys Avionics Suite provides comprehensive flight deck upgrade options for popular rotary-wing aircraft makes and models including civil, government, and military aircraft.