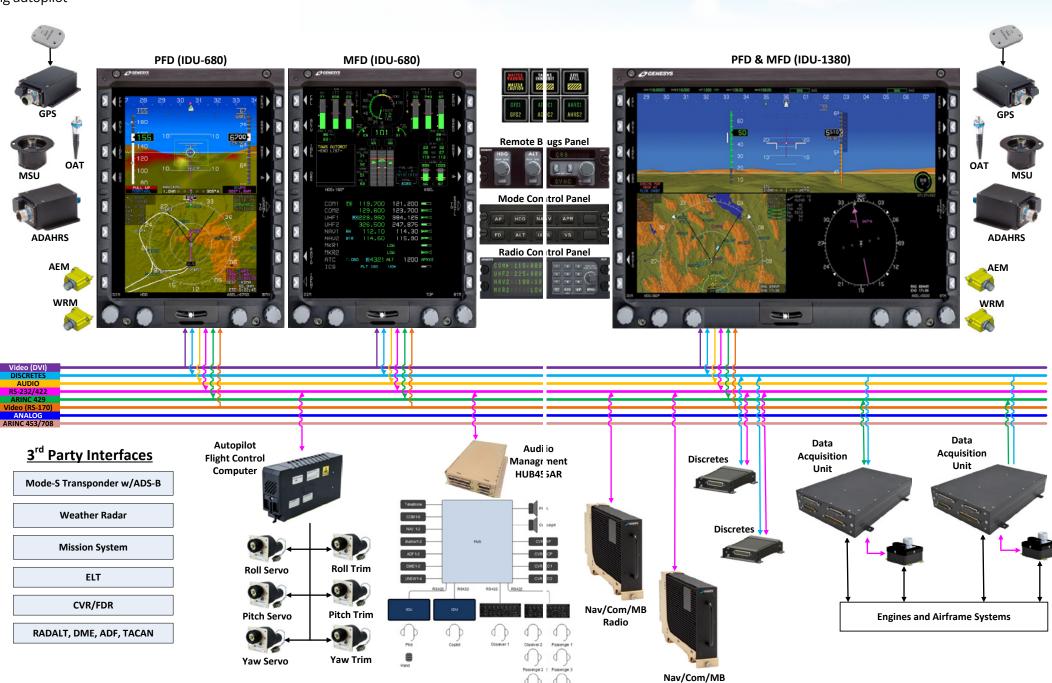

## GENESYS AVIONICS SUITE™ COMPONENTS

## **EFIS - PRIMARY & MULTI-FUNCTION FLIGHT DISPLAYS**

Genesys IDU EFIS suites feature a variety of PFD and MFD formats that can be configured to show flight instruments, moving map, HSI, flight planner, traffic, terrain, weather radar, datalink, video, radio/audio management, and engine displays.

#### **FIXED-WING AUTOPILOTS**

S-TEC fixed-wing autopilots are full-featured, attitude-based digital flight control systems that provide dramatic workload reduction and safety enhancements making flying safer and more enjoyable.

#### FMS - FLIGHT MANAGEMENT SYSTEM

Genesys IDU EFIS suites feature a built-in Flight Management System for improved mission effectiveness, enhanced safety, and workload management.

#### **ROTARY-WING AUTOPILOTS**

#### **EICAS - ENGINE INDICATION & CREW ALERTING SYSTEM**

Genesys patented OASIS™ (Open Architecture System Integration Symbology) software allows easy customization and display of engine information and CAS messages.

#### **RADIOS - NAVIGATION & COMMUNICATION**

### TAWS - FIXED-WING & ROTARY-WING

Genesys IDU EFIS suites feature all classes of fixed-wing and rotary-wing TAWS (Terrain Awareness and Warning System) for enhanced safety and workload management.

#### **INTERFACES**

### SVS - SYNTHETIC VISION & HIGHWAY-IN-THE-SKY

Genesys 3D Synthetic Vision and Highway-In-The-Sky flight navigation enhances safety and reduces pilot workload plus provides precision aircraft operations including RNP and LPV approaches.

#### **SENSORS**