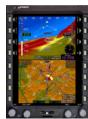

## **EFIS - PRIMARY & MULTI-FUNCTION FLIGHT DISPLAYS**

Genesys IDU EFIS suites feature a variety of PFD and MFD formats that can be configured to show flight instruments, moving map, HSI, flight planner, traffic, terrain, weather radar, datalink, video, radio/audio management, and engine displays.

### SVS - SYNTHETIC VISION & HIGHWAY-IN-THE-SKY

Genesys 3D Synthetic Vision and Highway-In-The-Sky flight navigation enhances safety and reduces pilot workload plus provides precision aircraft operations including RNP and LPV approaches.