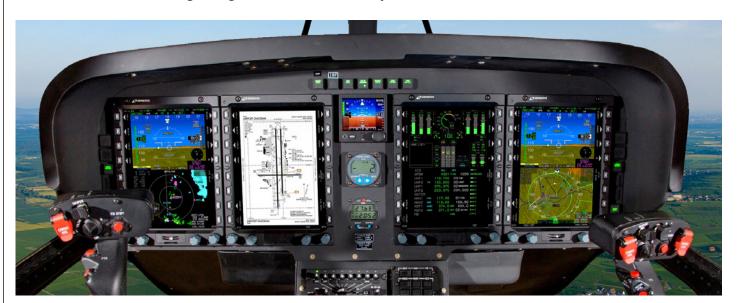

# **ROTARY-WING AIRCRAFT APPLICATIONS**

The Genesys Avionics Suite provides comprehensive flight deck upgrade options for popular rotary-wing aircraft makes and models including civil, government, and military aircraft.

## **EFIS - PRIMARY & MULTI-FUNCTION FLIGHT DISPLAYS**

Genesys IDU EFIS suites feature a variety of PFD and MFD formats that can be configured to show flight instruments, moving map, HSI, flight planner, traffic, terrain, weather radar, datalink, video, radio/audio management, and engine displays.