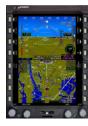

## **EFIS - PRIMARY & MULTI-FUNCTION FLIGHT DISPLAYS**

Genesys IDU EFIS suites feature a variety of PFD and MFD formats that can be configured to show flight instruments, moving map, HSI, flight planner, traffic, terrain, weather radar, datalink, video, radio/audio management, and engine displays.