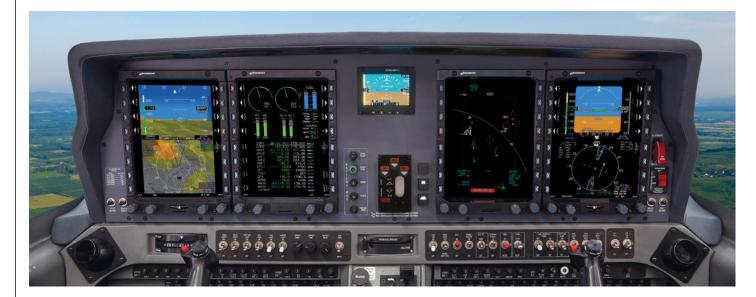

# **FIXED-WING AIRCRAFT APPLICATIONS**

The Genesys Avionics Suite provides comprehensive flight deck upgrade options for popular fixed-wing aircraft makes and models including civil, government, and military aircraft.

## **EFIS - PRIMARY & MULTI-FUNCTION FLIGHT DISPLAYS**

Genesys IDU EFIS suites feature a variety of PFD and MFD formats that can be configured to show flight instruments, moving map, HSI, flight planner, traffic, terrain, weather radar, datalink, video, radio/audio management, and engine displays.