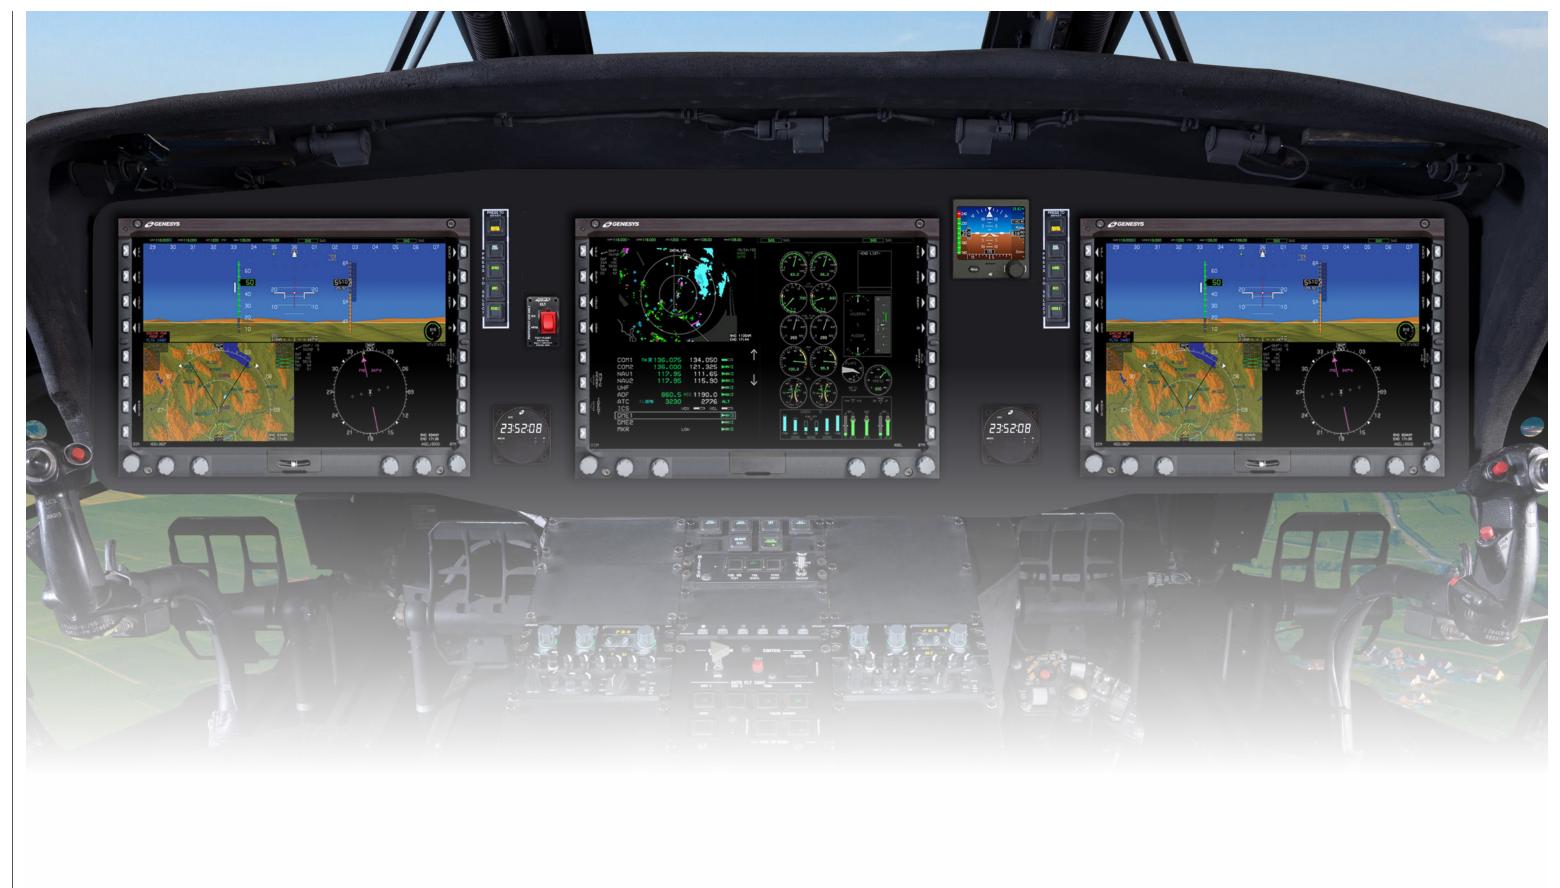

## **EFIS - PRIMARY & MULTI-FUNCTION FLIGHT DISPLAYS**

Genesys IDU EFIS suites feature a variety of PFD and MFD formats that can be configured to show flight instruments, moving map, HSI, flight planner, traffic, terrain, weather radar, datalink, video, radio/audio management, and engine displays.

#### **EICAS - ENGINE INDICATION & CREW ALERTING SYSTEM**

Genesys patented OASIS™ (Open Architecture System Integration Symbology) software allows easy customization and display of engine information and CAS messages.

### SVS - SYNTHETIC VISION & HIGHWAY-IN-THE-SKY

Genesys 3D Synthetic Vision and Highway-In-The-Sky flight navigation enhances safety and reduces pilot workload plus provides precision aircraft operations including RNP and LPV approaches.