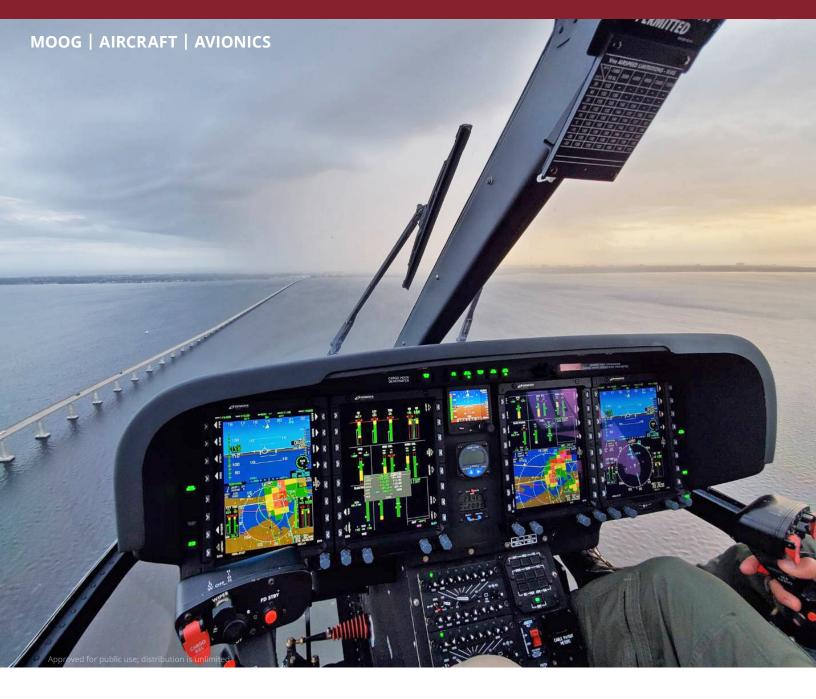

# **GENESYS AVIONICS SUITE™**

FLIGHT DECK UPGRADE SYSTEM FOR FIXED-WING & ROTARY-WING AIRCRAFT

# COMPLETE FLIGHT DECK UPGRADE FOR SPECIAL MISSION AIRCRAFT

Moog's Genesys Avionics Suite™ provides renewed operational life to aircraft through a complete and comprehensive flight deck system upgrade to existing fixed-wing and rotary-wing aircraft.

## SYSTEM COMPONENTS

- EFIS Displays
- Autopilot
- Nav/Comm Radios
- Transponders
- Sensors & Antennas
- Audio Management
- Control Panels
- Switches & Indicators
- GPS & ADAHRS

Approved for public use; distribution is unlimited