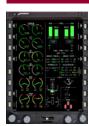

#### **EICAS - ENGINE INDICATION & CREW ALERTING SYSTEM**

Genesys patented OASIS™ (Open Architecture System Integration Symbology) software allows easy customization and display of engine information and CAS messages.